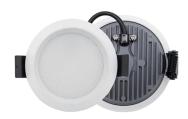

## **Product Specifications**

 Description:
 DIRO

 Ceiling recessed LED downlight with micro -pramistic diffuser
 ECO

 Low UGR<19</td>
 QPL2215-15W

| item Code.        | QPL2215-15W                                                                                                     |
|-------------------|-----------------------------------------------------------------------------------------------------------------|
| Product Type:     | LED downlight                                                                                                   |
| Main Material:    | Die-cast aluminum                                                                                               |
| Finishing         | Powder coated                                                                                                   |
| Color:            | White                                                                                                           |
| Adjustable:       | No                                                                                                              |
| Input:            | 220-240VAC                                                                                                      |
| Light source:     | LED                                                                                                             |
| Power(W):         | 15W                                                                                                             |
| Output Lumen(Im): | 1500lm                                                                                                          |
| CCT(K)            | 3000K  4000K  6000K                                                                                             |
| CRI:              | 80+                                                                                                             |
| Beam Angle(°):    | 120°                                                                                                            |
| UGR:              | <19                                                                                                             |
| Dimmable:         | No                                                                                                              |
| Dimentions(mm):   | Dia:140 x H:35mm                                                                                                |
| Cutout(mm):       | Dia:125                                                                                                         |
| Safety Class:     | Class II                                                                                                        |
| IP Rating:        | IP44                                                                                                            |
| Other:            | -TRAC: Phase cut dimming<br>-0-10V: 0-10V dimming<br>-DALI: DALI dimming<br>+EK3: equiped with 3h emergency kit |