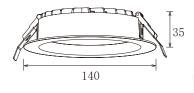

## **Product Specifications**

 Description:
 DIRO

 Ceiling recessed LED downlight with micro -pramistic diffuser
 ECO

 Low UGR<19</td>
 QPL2215-15W

| item Code.        | QPL2215-15W                                                                                                     |
|-------------------|-----------------------------------------------------------------------------------------------------------------|
| Product Type:     | LED downlight                                                                                                   |
| Main Material:    | Die-cast aluminum                                                                                               |
| Finishing         | Powder coated                                                                                                   |
| Color:            | White                                                                                                           |
| Adjustable:       | No                                                                                                              |
| Input:            | 220-240VAC                                                                                                      |
| Light source:     | LED                                                                                                             |
| Power(W):         | 15W                                                                                                             |
| Output Lumen(Im): | 1500lm                                                                                                          |
| CCT(K)            | 3000K  4000K  6000K                                                                                             |
| CRI:              | 80+                                                                                                             |
| Beam Angle(°):    | 120°                                                                                                            |
| UGR:              | <19                                                                                                             |
| Dimmable:         | No                                                                                                              |
| Dimentions(mm):   | Dia:140 x H:35mm                                                                                                |
| Cutout(mm):       | Dia:125                                                                                                         |
| Safety Class:     | Class II                                                                                                        |
| IP Rating:        | IP44                                                                                                            |
| Other:            | -TRAC: Phase cut dimming<br>-0-10V: 0-10V dimming<br>-DALI: DALI dimming<br>+EK3: equiped with 3h emergency kit |