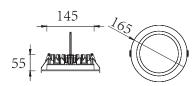

Beam Angle(°): 120°

UGR: <22

Dimmable: No

Dimentions(mm): Dia:165 x H: 55mm

Cutout(mm): Dia: 145mm

Safety Class: Class II

IP Rating: IP65

Other: -TRAC: Phase cut dimming